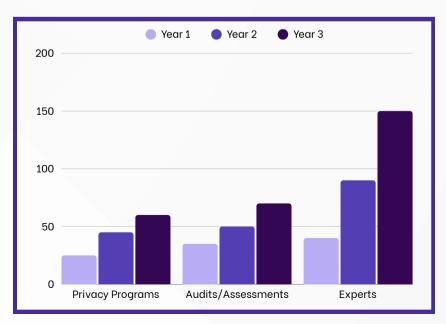

### AI ENABLERS INITIATIVES

At Tsaaro Consulting, we enable organizations harness the power of Artificial Intelligence responsibly. As specialists in privacy, security, and Responsible AI, we guide businesses through the complex and evolving landscape of AI governance, facilitating them to stay ahead of legal, ethical, and regulatory expectations.

### **AI Compliance Services**

Establish and operationalize AI governance frameworks tailored to your organization's risk profile and industry context.

Conduct AI risk and impact assessments aligned with global regulatory standards.

Support AI policy design and internal control mechanisms for fairness, transparency, and accountability.

Integrate privacy, security, and ethical AI principles across the AI lifecycle.